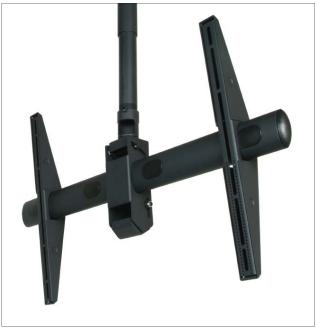

## **Universal Flat-Panel Ceiling Mounts**

The Elliptical Ceiling Mount Series is the latest mounting innovation from Premier Mounts.

Designed from the ground up as universal ceiling mounts, the Elliptical Series do not require any additional adapters or accessories to accommodate displays from 37"-63".

ECM-3763S adapts to 1.5" NPT (not included) and fits a single 37"-63" display

ECM-3763D adapts to 2" NPT (not included) and fits two 37"-63" displays back-to-back